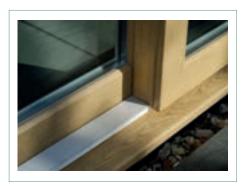

## TIMBER ALTERNATIVE WINDOWS AND DOORS

#### from your home.

The Timber Alternative window system is designed to replicate 19th Century timber windows, but fuses traditional aesthetics with modern materials to create a window that is both elegant and energy efficient.

The perfectly flush exterior recreates a true timber alternative aesthetic, whilst the interior is stylishly decorative, creating a classic home feel. The modern material is virtually maintenance free; no painting or staining required. Cleaning your windows needs minimum effort meaning they look newer for longer, leaving you time to do more of the things you love.