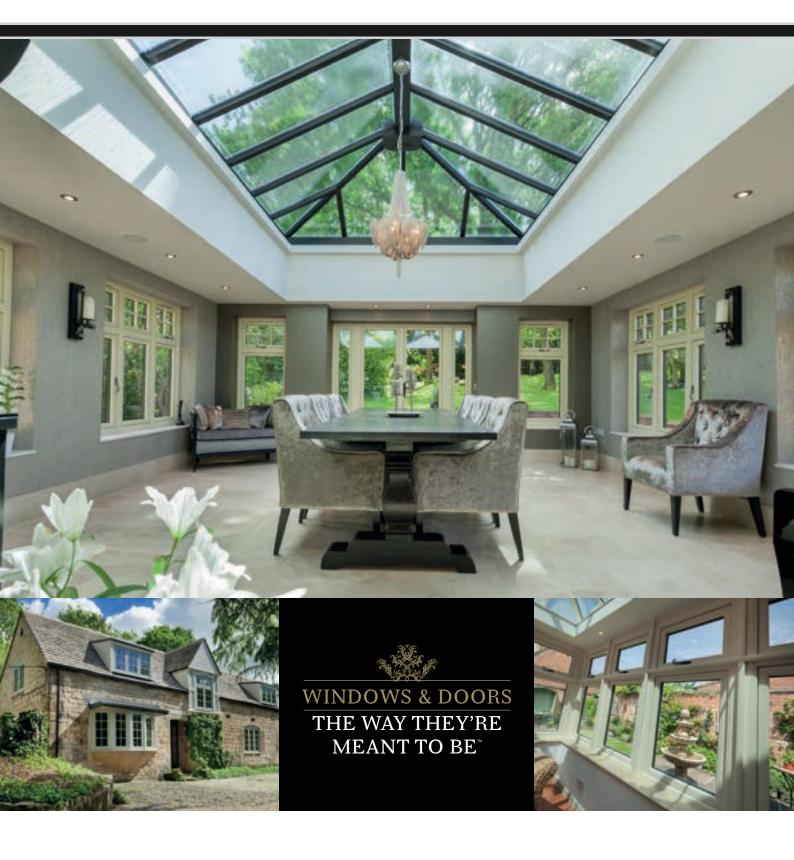

### CONSERVATORIES AND ORANGERIES

A Conservatory or Orangery can change the whole character of your home. Enhance your home whilst adding your individual style with beautiful light and open space that you'll be able to enjoy for years to come.

We provide a comprehensive range of styles, sizes and finishes, but if you're looking for something bespoke, we can give you the perfect unique result you are looking for and to suit your exact requirements.

To compliment your home we also have a wide choice of colour finishes and a variety of suited hardware.

- Large contact surface area provides superb thermal insulation and soundproofing
- Sleek slimline frames
- Innovative smooth corner weld
  - for contemporary yet timber-like visuals
- High security handles and locks for your peace of mind
- Sealed unit for increased energy efficiency
- Double or triple glazing available
- Low maintenance uPVC frames
- Available in a wide range of hand-picked woodgrain finishes