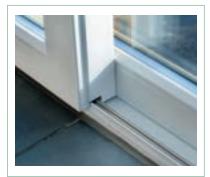

The superior design of Slider24 means robust long-life weather performance; best security with a future-proof PAS24 compliant certificate and top of the range Yale locking hardware; and a low threshold for easy access and Part M compliance.

- Best Colour Choice
  27 colourways from stock
- Best Energy Performance A+ DSER rating
- Best Security PAS24 certified
- ✓ Best Weather Performance 450Pa
- Low threshold Part M compliant
- ✓ Matches our Heritage 2800 Window