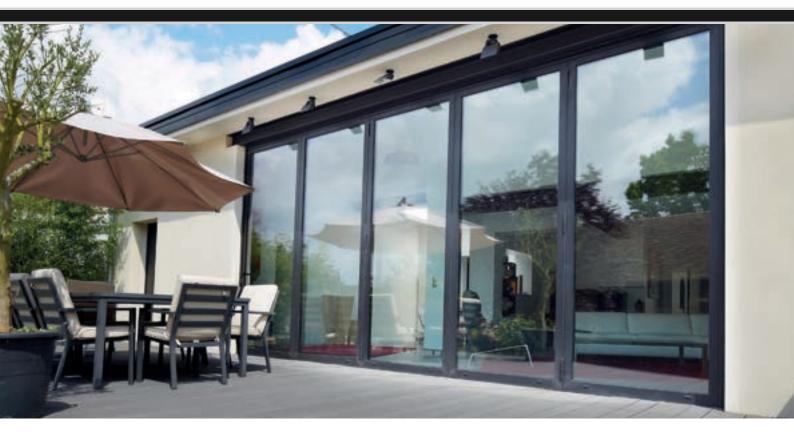

## ALUMINIUM BI-FOLDING DOORS

Maximum door size up to 2.5 high Maximum panel size up to 1200mm wide.

### **COLOUR & FINISHES**

There are literally hundreds of colours to choose from and you can have a different colour inside and out. You can choose between a matt or gloss finish, or opt for our special Coatex finish. You can even choose one of our realistic wood effect finishes if you prefer.

We offer three colours as standard, Jet Black, Traffic White and Anthracite Grey as well as any RAL colour finishes to order