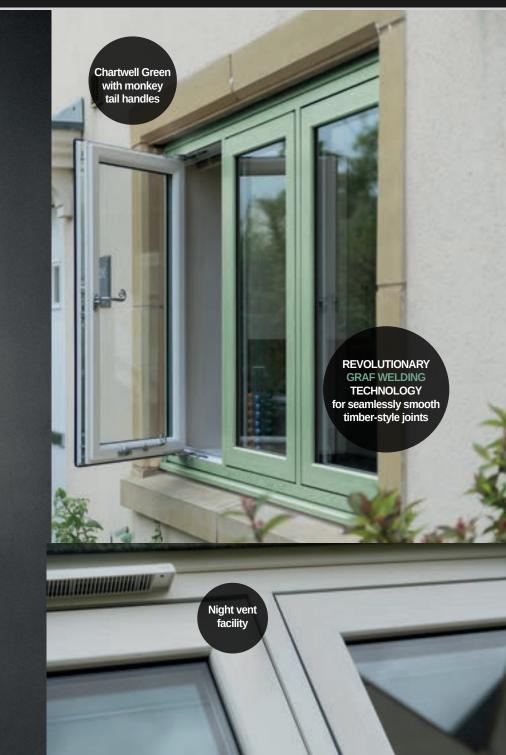

#### SECURITY

There's no compromise when it comes to security. The bespoke locking keep has a useful night vent locking position, which gives great ventilation whilst maintaining your security. PAS24 is available as an option. Please ask your Installer for more details.

### Sound-Proof

Glazing options to maximise energy efficiency and/or sound proofing.

Safe and Secure For total peace of mind, our Flush Sash windows come with multi-point locking as standard.