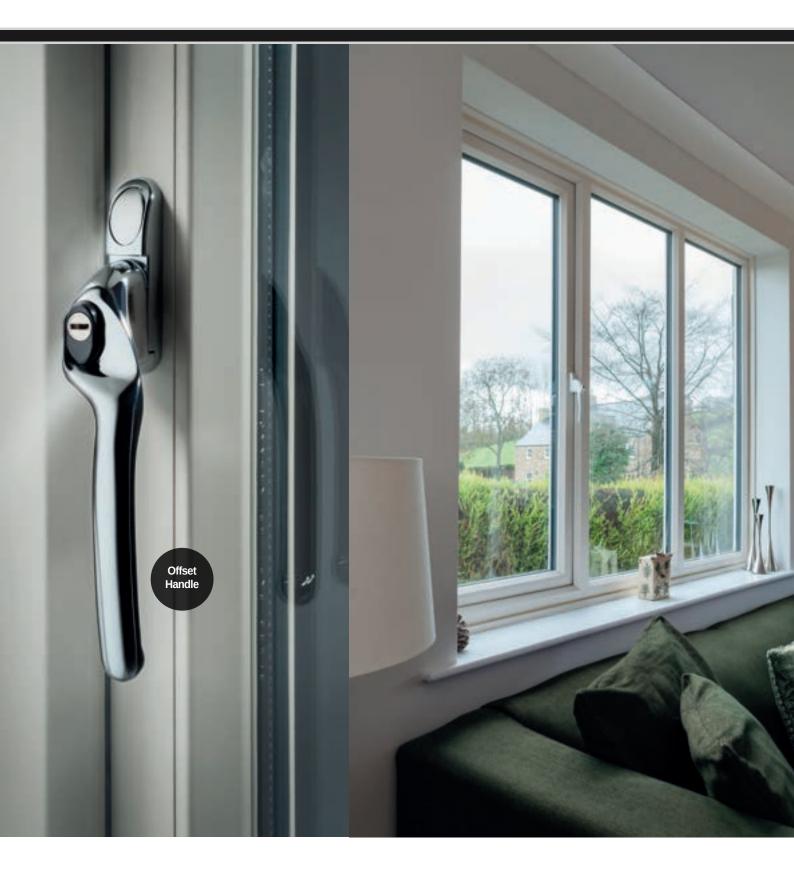

### FLUSH SASH uPVC WINDOWS

Our Flush Sash uPVC WIndows combine the elegance and style of traditional timber with all the benefits of uPVC. This range is ideal for those who wish to add or improve the period features of their homes. Its unique, unrivalled, aesthetic appeal makes this range the most attractive suite of windows and doors on the market today.

## FLUSH SASH uPVC WINDOWS

- Sleek slimline frames
- Dummy peg stay option
- Exquisite Georgian bar option
- Night vent facility
- Traditional ironmongery options
- High security handles and locks for your peace of mind
- Sealed unit for increased energy efficiency
- Double or triple glazing available
- Low maintenance uPVC frames
- Available in a wide range of hand-picked woodgrain finishes
- French Doors and Entrance Doors to match