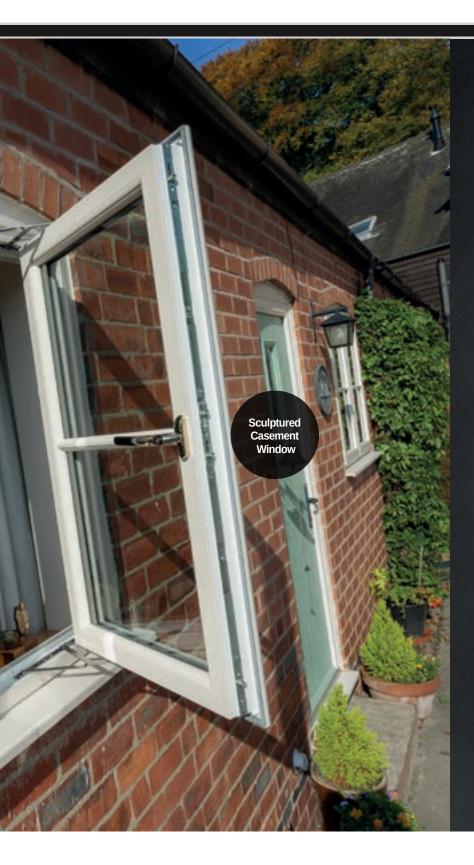

### SCULPTURED SASH uPVC WINDOWS

Our beautiful Sculptured Sash uPVC windows feature outward opening sashes, which stand proud of the face of the window frame and are the more typical style found in houses today.

This range is ideal for period properties and those who want to add character and enhance the appearance of their homes. The stunning and individual aesthetic of this range makes it a market leader.

- Sleek slimline frames
- Exquisite Georgian bar option
- ✓ Optional sash horn available
- ✓ Tilt and Turn options
- ✓ Night vent facility
- ✓ Traditional ironmongery options
- High security handles and locks for total peace of mind
- Sealed unit for increased energy efficiency
- Double or triple glazing available
- Available in a wide range of hand-picked woodgrain finishes
- French Doors and Entrance Doors to match your colour choice