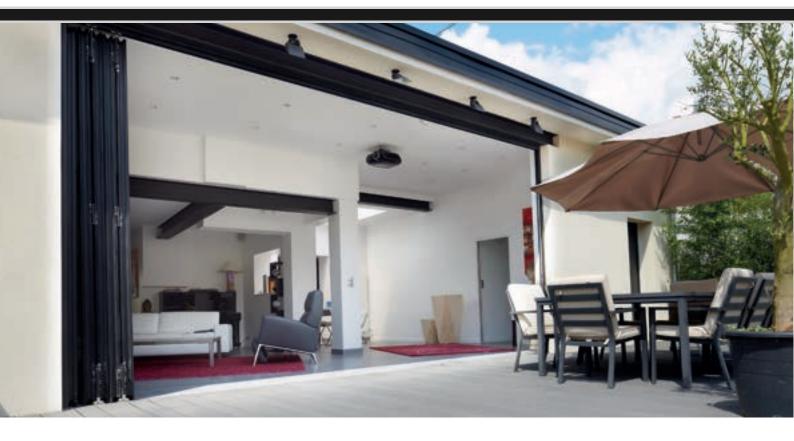

## ALUMINIUM BI-FOLDING DOORS

Maximum door size up to 2.5 high Maximum panel size up to 1200mm wide.

### **COLOUR & FINISHES**

There are literally hundreds of colours to choose from and you can have a different colour inside and out. You can choose between a matt or gloss finish, or opt for our special Coatex finish. You can even choose one of our realistic wood effect finishes if you prefer.

We offer three colours as standard, Jet Black, Traffic White and Anthracite Grey as well as any RAL colour finishes to order