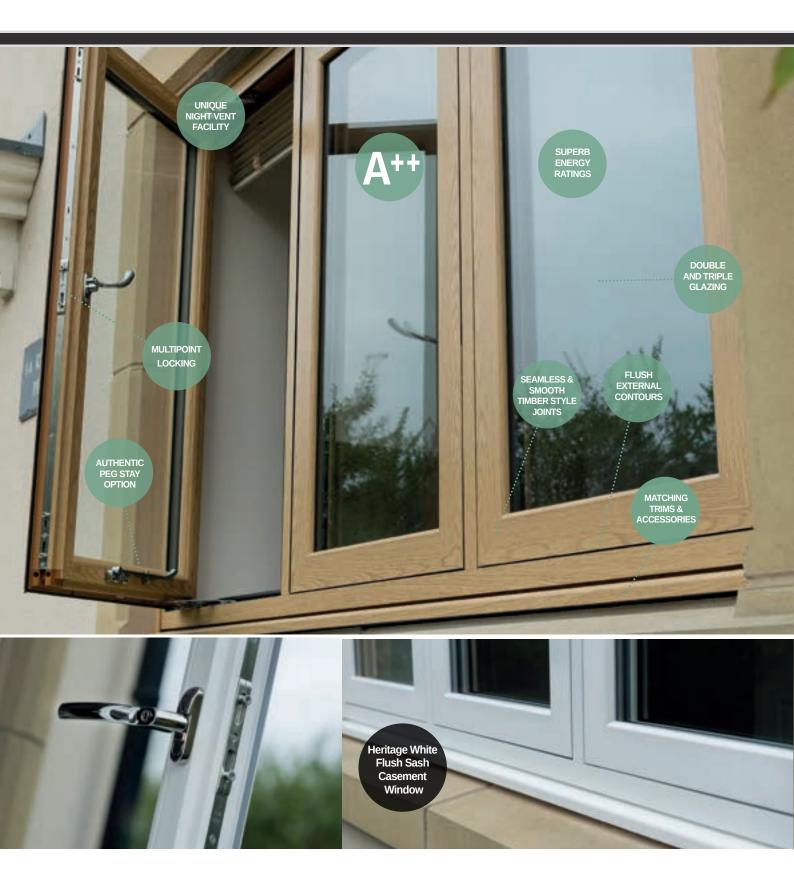

### FLUSH SASH uPVC WINDOWS

Our Flush Sash uPVC WIndows combine the elegance and style of traditional timber with all the benefits of uPVC. This range is ideal for those who wish to add or improve the period features of their homes. Its unique, unrivalled, aesthetic appeal makes this range the most attractive suite of windows and doors on the market today.

#### SECURITY

There's no compromise when it comes to security. The bespoke locking keep has a useful night vent locking position, which gives great ventilation whilst maintaining your security. PAS24 is available as an option. Please ask your Installer for more details.

Our wide range of modern, contemporary and period style windows incorporate the latest built-in safety features, including internal glazing beads and multi point locking systems. To provide enhanced resistance to forced entry our windows can be fitted with a hinge protector device between the frame and the sash opener. Anti-bump, anti-snap key locking cylinders can be installed on all our doors to further enhance their security.

#### PERFORMANCE

To keep out the wind and rain we use our patented high performance, multifunctional weatherseals. The airtight seal this creates helps to maintain your comfort inside your home.

The Flush Sash dual seal is exceptionally watertight, with the added benefit of concealing any hardware. Any water that has found its way inside is quickly evacuated due to the intelligently designed integral drainage gutter.

## FLUSH SASH uPVC WINDOWS

- Sleek slimline frames
- Dummy peg stay option
- Exquisite Georgian bar option
- Night vent facility
- Traditional ironmongery options
- High security handles and locks for your peace of mind
- Sealed unit for increased energy efficiency
- Double or triple glazing available
- Low maintenance uPVC frames
- Available in a wide range of hand-picked woodgrain finishes
- French Doors and Entrance Doors to match