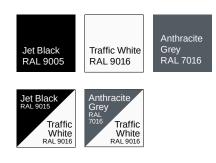

We offer three colours as standard, Jet Black, Traffic White and Anthracite Grey as well as any RAL colour finishes to order

#### STANDARD COLOURS