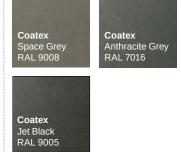

#### COATEX PREMIUM FINISH

Low maintenance, scratch resistant, metallic Coatex finish available in 3 colours as standard.