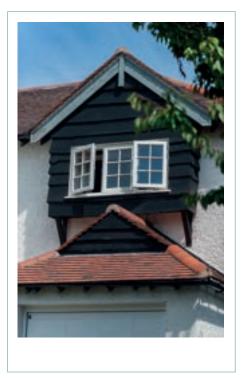

### SCULPTURED SASH uPVC WINDOWS

Our beautiful Sculptured Sash uPVC windows feature outward opening sashes, which stand proud of the face of the window frame and are the more typical style found in houses today.

This range is ideal for period properties and those who want to add character and enhance the appearance of their homes. The stunning and individual aesthetic of this range makes it a market leader.

- Sleek slimline frames
- Exquisite Georgian bar option
- ✓ Optional sash horn available
- ✓ Tilt and Turn options
- ✓ Night vent facility
- ✓ Traditional ironmongery options
- High security handles and locks for total peace of mind
- Sealed unit for increased energy efficiency
- Double or triple glazing available
- Available in a wide range of hand-picked woodgrain finishes
- French Doors and Entrance Doors to match your colour choice