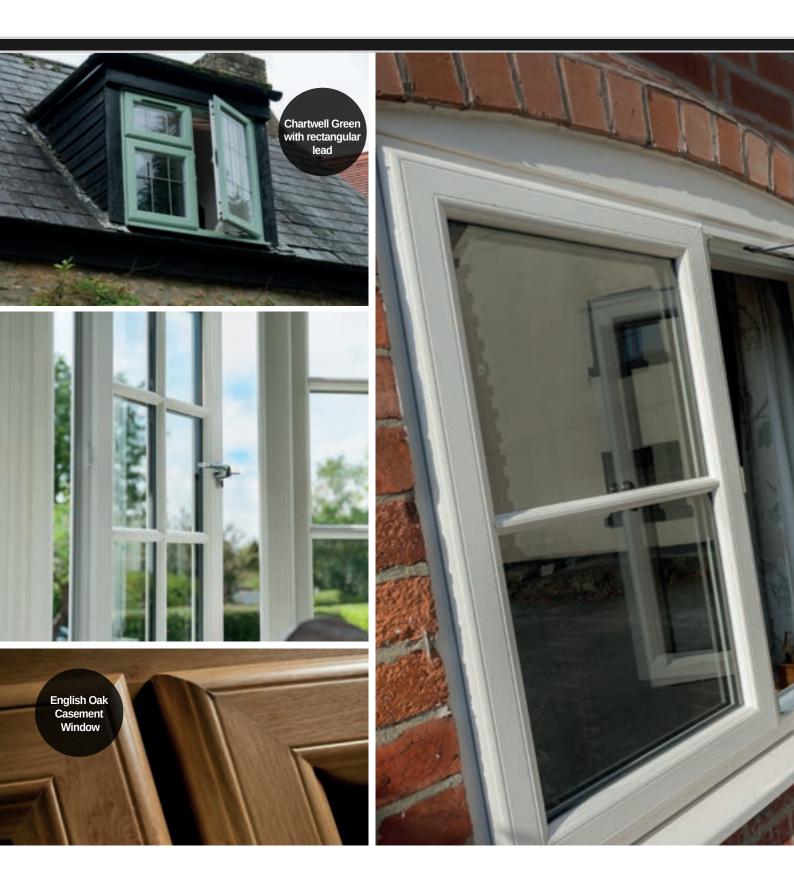

## CHAMFERED SASH uPVC WINDOWS

### Our Chamfered windows and doors combine the elegance and style of traditional timber with all the benefits of uPVC.

This range is ideal for those who wish to add or improve the period features of their homes. Its unique, unrivalled, aesthetic appeal makes this range the most attractive suite of windows and doors on the market today.

French Doors and Entrance Doors are available in the same colours to match your windows. Choose door frame profiles in the same style to for a seamless finish.

- Chamfered profile for sleek styling
- Slimline frames
- Exquisite Georgian bar option
- Night vent facility
- Traditional ironmongery options
- High security handles and locks for your peace of mind
- Sealed unit for increased energy efficiency
- Double or triple glazing available
- ✓ Low maintenance uPVC frames
- Available in a wide range of hand-picked woodgrain finishes