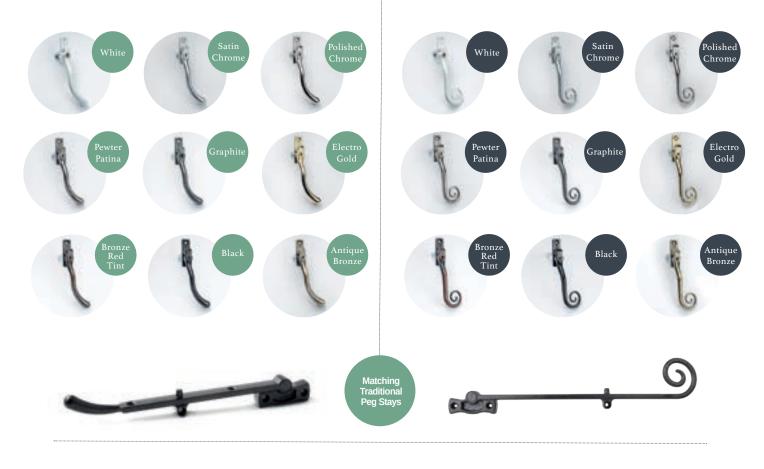

Available in a wide range of hand-picked woodgrain finishes
- French Doors and Entrance Doors to match



### **Smooth corner weld**

Easy to maintain, energy efficient and boasting an innovative smooth corner weld design that lets you make a distinct style statement, the Flush Sash window is the revolutionary new choice for all homeowners that wish to install uPVC windows and doors.



#### Super Efficient

Compared with wood, uPVC windows are low maintenance, have better insulation values and are able to reduce energy and heating costs.



### Sound-Proof

Glazing options to maximise energy efficiency and/or sound proofing.



Safe and Secure For total peace of mind, our Flush Sash windows come with multi-point locking as standard.

### **Pear Drop Handle**

### **Monkey Tail Handle**



### uPVC FRENCH DOORS



#### OUTSTANDING INSULATION

With its unique high performance weatherseal and clever internal design, the uPVC French door provides superb thermal insulation and sound proofing (with the correct glazing configuration). Designed for compliance with Building Regulations, the uPVC French door offers long lasting benefits.

### PROTECTION FROM ROGUE ELEMENTS

It's not just the weathering properties that make the uPVC French door an excellent choice. Its core design is compatible with the latest security specific hardware, making it a truly robust proposition to deter any game intruder. French doors can open in or out and are available in many style and colour options to match your preferred window choice.

### SECURITY

Your family is your world and protecting them i