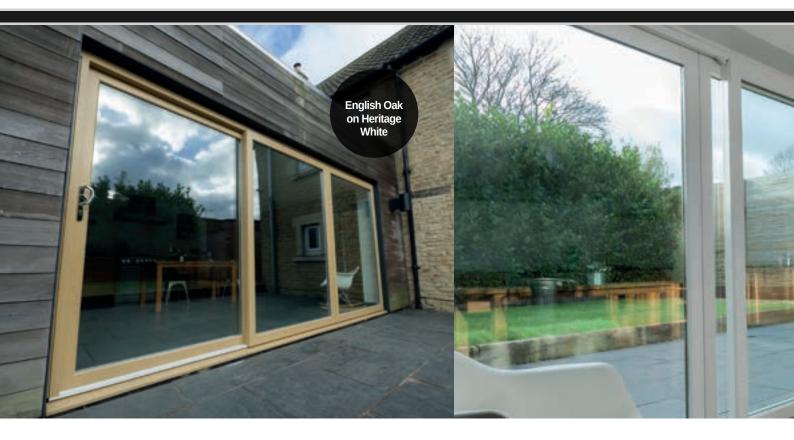

# A unique sliding patio door that matches our pretty windows in performance, style and colour.

Our market leading colour from stock means you can choose from 27 colourways for your new windows and sliding patio door, including matching ancillaries, trims and accessories, and have it all delivered on the same short lead time as white.

### PREMIUM COLOUR FOILS AVAILABLE IN 30 COLOURWAYS FROM STOCK

Our Infinity colour collection has been specially designed to help you put together the perfect colour palette for your home.

Our beautiful range of colours take inspiration directly from nature to harmonise perfectly with your home and its surroundings, ensuring it stays looking good for years to come.

A unique range of foil colours in 30 colourways from stock, complete with matching ancillaries, trims and accessories.

If you're looking for a specific colour, please ask your installer to help you. There's practically hundreds of Renolit colour finishes you can choose from to suit your property and taste.