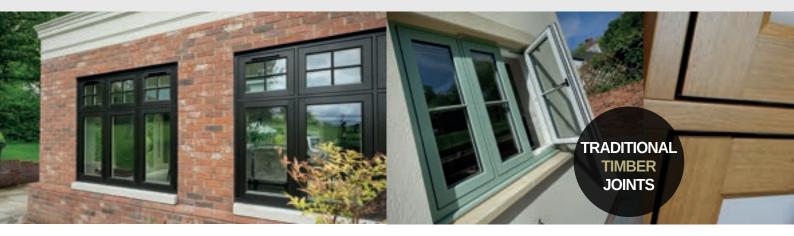

## CHAMFERED SASH uPVC WINDOWS

### Our Chamfered windows and doors combine the elegance and style of traditional timber with all the benefits of uPVC.

This range is ideal for those who wish to add or improve the period features of their homes. Its unique, unrivalled, aesthetic appeal makes this range the most attractive suite of windows and doors on the market today.

French Doors and Entrance Doors are available in the same colours to match your windows. Choose door frame profiles in the same style to for a seamless finish.

- Chamfered profile for sleek styling
- Slimline frames
- Exquisite Georgian bar option
- Night vent facility
- Traditional ironmongery options
- High security handles and locks for your peace of mind
- Sealed unit for increased energy efficiency
- Double or triple glazing available
- ✓ Low maintenance uPVC frames
- Available in a wide range of hand-picked woodgrain finishes