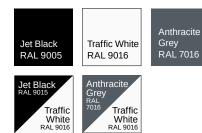

We offer three colours as standard, Jet Black, Traffic White and Anthracite Grey as well as any RAL colour finishes to order

#### STANDARD COLOURS

Jet Black and Anthracite Grey are in a matt finish as standard, high gloss option can be selected. Traffic White is satin as standard with high gloss as an option.