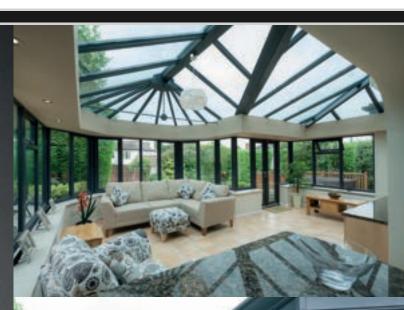

### CONSERVATORIES AND ORANGERIES

A Conservatory or Orangery can change the whole character of your home. Enhance your home whilst adding your individual style with beautiful light and open space that you'll be able to enjoy for years to come.

We provide a comprehensive range of styles, sizes and finishes, but if you're looking for something bespoke, we can give you the perfect unique result you are looking for and to suit your exact requirements.

To compliment your home we also have a wide choice of colour finishes and a variety of suited hardware.

- Large contact surface area provides superb thermal insulation and soundproofing
- Sleek slimline frames
- Innovative smooth corner weld
  - for contemporary yet timber-like visuals
- High security handles and locks for your peace of mind
- Sealed unit for increased energy efficiency
- Double or triple glazing available
- Low maintenance uPVC frames
- Available in a wide range of hand-picked woodgrain finishes