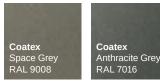

### **COLOUR & FINISHES**

There are literally hundreds of colours to choose from and you can have a different colour inside and out. You can choose between a matt or gloss finish, or opt for our special Coatex finish. You can even choose one of our realistic wood effect finishes if you prefer.

We offer three colours as standard, Jet Black, Traffic White and Anthracite Grey as well as any RAL colour finishes to order

#### COATEX PREMIUM FINISH

Low maintenance, scratch resistant, metallic Coatex finish available in 3 colours as standard.