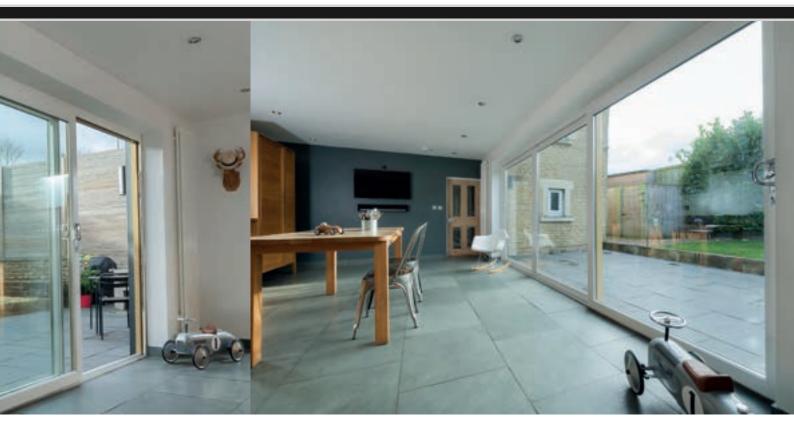

### SLIDER24 PATIO DOOR

#### BUILT FOR THE GREAT INDOORS

# A unique sliding patio door that matches our pretty windows in performance, style and colour.

Our market leading colour from stock means you can choose from 27 colourways for your new windows and sliding patio door, including matching ancillaries, trims and accessories, and have it all delivered on the same short lead time as white.

The superior design of Slider24 means robust long-life weather performance; best security with a future-proof PAS24 compliant certificate and top of the range Yale locking hardware; and a low threshold for easy access and Part M compliance.