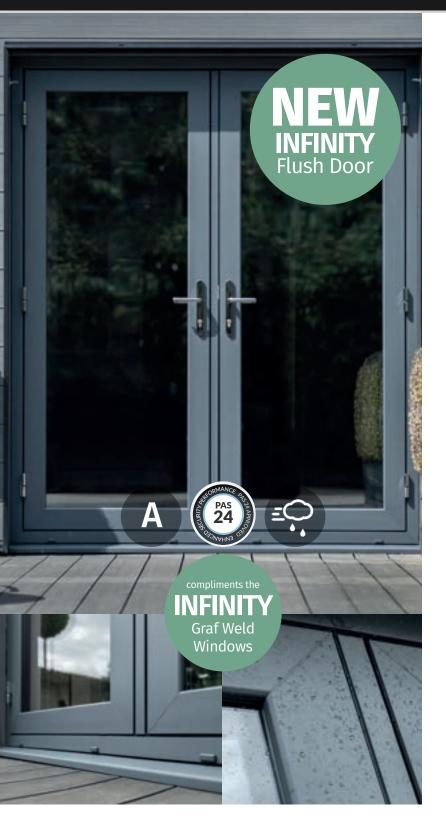

### INFINITY FLUSH DOOR

Like the award winning flush window, the Infinity Flush Door will provide your home with the kind of timeless style and beauty you would expect from a market-leading product. #BestInClass performance means there is substance to match that style, giving you long-lasting peace of mind.

With their 19th century charm and 21st century attributes, our stunning Infinity flush windows and doors will transform your property into the classic chocolate box home you have always dreamed of.

- Imitates the aesthetics of a timber door
- Designed in line with the award winning flush window (G17 New Product of the Year)
- Dedicated sash profile
- Dedicated PAS24\* approved hardware system:
- Traditional butt hinge, 3D adjustable with integrated dog-bolt and weather seal 3-hook lock with tamper proof gearbox, integrated bottom shoot-bolt and two top shoot-bolt sizes
- Non-handed adjustable keep, watertight design with integrated dust buckets and no packers
- Adjustable shoot-bolt keeps for single, double and low threshold doors
- Non-handed double arm restrictor for single and double doors
- #BestInClass double & single door weather performance:

Air Permeability - Class 4 600 Pa Water Tightness - Class E1050 Pa Wind Resistance - Class A3 1200 Pa

- Doorset energy rating A
- ✓ Double glazed U<sub>d</sub> 1.3, triple glazed U<sub>d</sub> 1.0
- Dedicated galvanised reinforcement, no glass bonding
- 27 colourways from stock
- ✓ The ideal alternative to aluminium