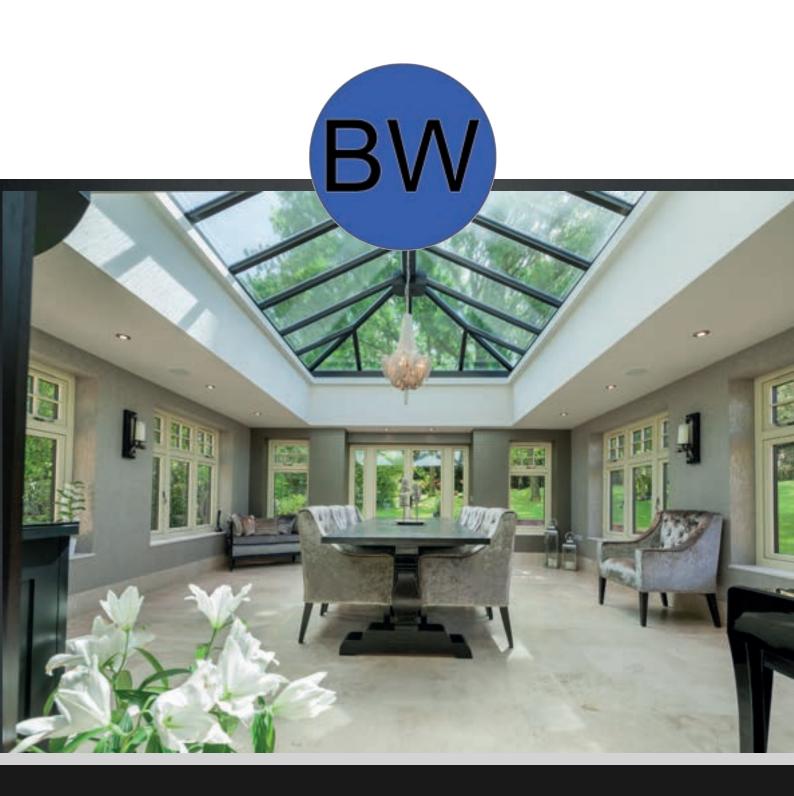

### CONSERVATORIES AND ORANGERIES

A Conservatory or Orangery can change the whole character of your home. Enhance your home whilst adding your individual style with beautiful light and open space that you'll be able to enjoy for years to come.

We provide a comprehensive range of styles, sizes and finishes, but if you're looking for something bespoke, we can give you the perfect unique result you are looking for and to suit your exact requirements.

To compliment your home we also have a wide choice of colour finishes and a variety of suited hardware.

- Large contact surface area provides superb thermal insulation and soundproofing
- Sleek slimline frames
- Innovative smooth corner weld
  - for contemporary yet timber-like visuals
- High security handles and locks for your peace of mind
- Sealed unit for increased energy efficiency
- Double or triple glazing available
- Low maintenance uPVC frames
- Available in a wide range of hand-picked woodgrain finishes