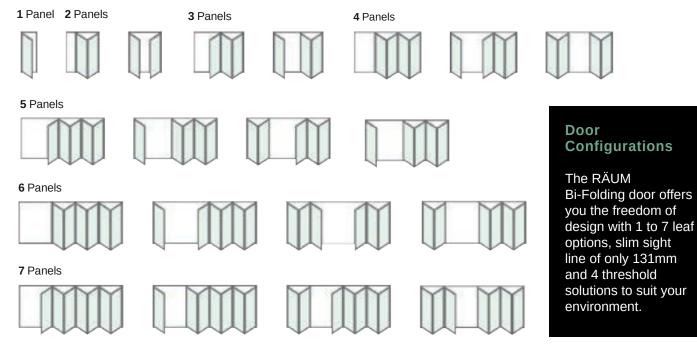

## ALUMINIUM BI-FOLDING DOORS

Maximum door size up to 2.5 high Maximum panel size up to 1200mm wide.